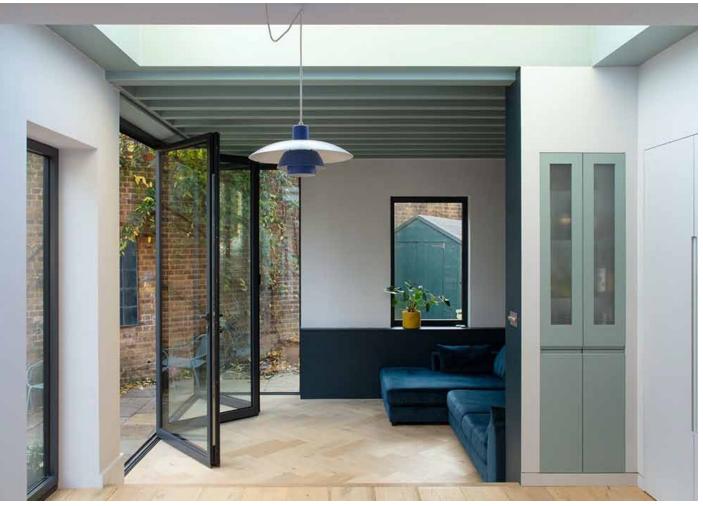

## Environmentally sustainable extension with strong connection to the exterior

The project including 'knocking through' to the main part of the house and creating a timber framed structure to the side. Load bearing walls were removed at the corner to give an open feeling to the extension. The structure to support the roof was left visible from the underside to give more character to ceiling of the extension.