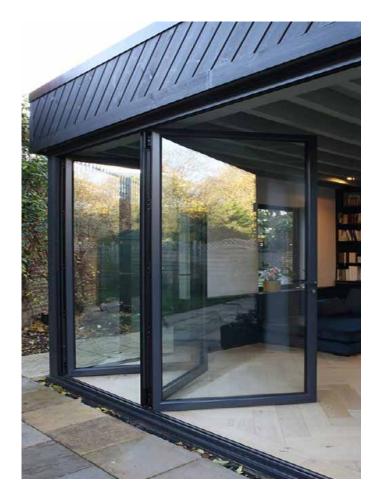

## Environmentally sustainable extension with strong connection to the exterior

The project including 'knocking through' to the main part of the house and creating a timber framed structure to the side. Load bearing walls were removed at the corner to give an open feeling to the extension. The structure to support the roof was left visible from the underside to give more character to ceiling of the extension.