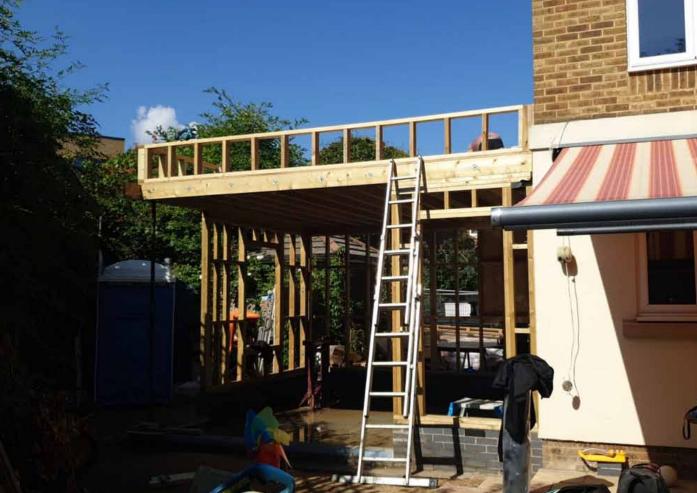

## Environmentally sustainable extension with strong connection to the exterior

The project including 'knocking through' to the main part of the house and creating a timber framed structure to the side. Load bearing walls were removed at the corner to give an open feeling to the extension. The structure to support the roof was left visible from the underside to give more character to ceiling of the extension.