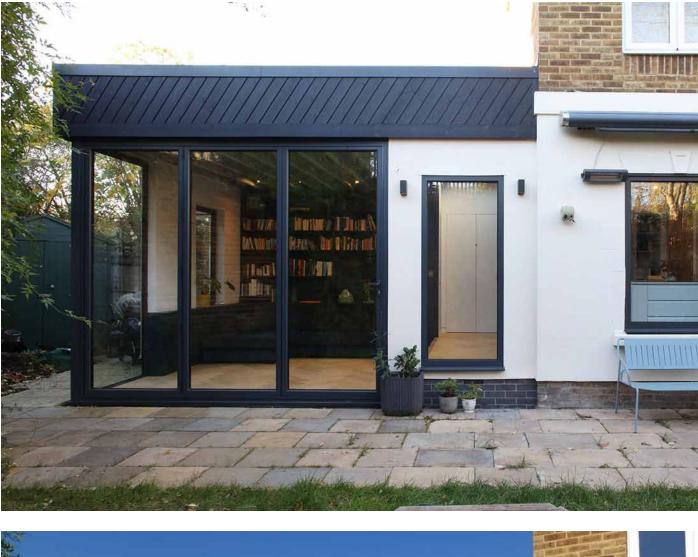

## Environmentally sustainable extension with strong connection to the exterior

The project including 'knocking through' to the main part of the house and creating a timber framed structure to the side. Load bearing walls were removed at the corner to give an open feeling to the extension. The structure to support the roof was left visible from the underside to give more character to ceiling of the extension.